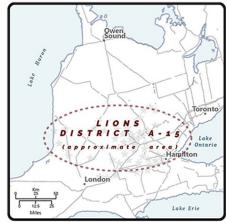

## Map 2: Club Locations & 10 km Radius

Lions Club District A-15 & Surrounding Area

Ontario, Canada