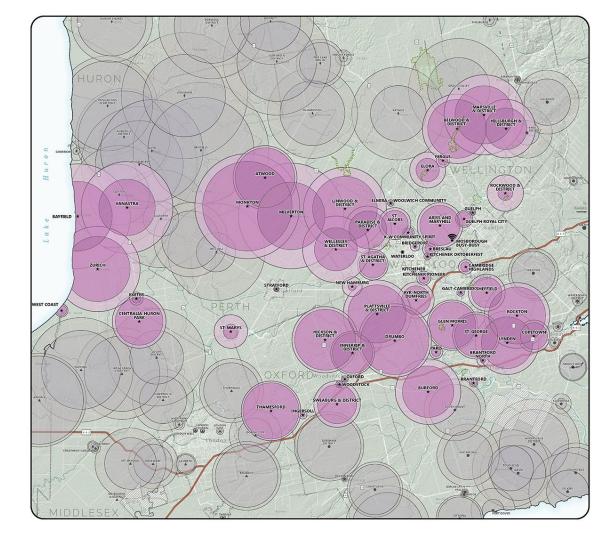

## Map 3: Catchment Areas

Lions Club District A-15

Ontario, Canada

#### **Lions Clubs & Catchment Areas**

#### District A-15

Catchment Area: 4,000 Dwellings
Catchment Area: 2,000 Dwellings
Overlap of 2,000 Dwelling Catchment Areas
Club Location

Club Location (Cyber Club)