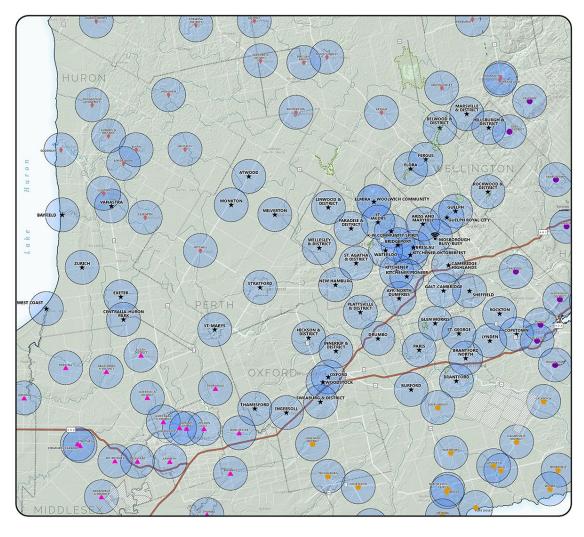

## Map 2: Club Locations & 10 km Radius

Lions Club District A-15 & Surrounding Area

Ontario, Canada

#### **Lions Clubs & Catchment Areas**

#### District A-15

Catchment Area: 4,000 Dwellings
Catchment Area: 2,000 Dwellings
Overlap of 2,000 Dwelling Catchment Areas
Club Location

Club Location (Cyber Club)

#### Other Districts

Catchment Area: 4,000 Dwellings

Catchment Area: 2,000 Dwellings

Overlap of Catchment Areas

Club Location Note: See district symbols below

#### District Symbol

- A A
- ♠ A2
- A71
- .

#### Road Network

400-Series Highway