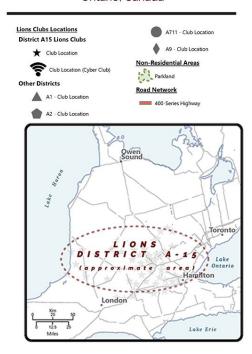

## Map 2: Club Locations & 10 km Radius

Lions Club District A-15 & Surrounding Area

Ontario, Canada

#### **Lions Clubs & Catchment Areas**

#### District A-15

Catchment Area: 4,000 Dwellings
Catchment Area: 2,000 Dwellings
Overlap of 2,000 Dwelling Catchment Areas
Club Location

Club Location (Cyber Club)

#### Other Districts

Catchment Area: 4,000 Dwellings

Catchment Area: 2,000 Dwellings

Overlap of Catchment Areas

Club Location Note: See district symbols below

#### District Symbol

- A A
- ♠ A2
- A71
- .

#### Road Network

400-Series Highway